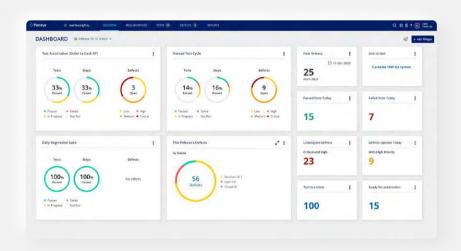

## **BENEFITS**

GAIN VISIBILITY AND CONTROL OVER EVERY ASPECT OF YOUR PROJECT

Control your progress with real-time insights into each step.

#### Intuitive and Actionable Project Cockpit

See and control project status in real time, with an easy to use actionable project cockpit. Easily navigate between different work-streams and drill down to the correction or test level with a mouse click.