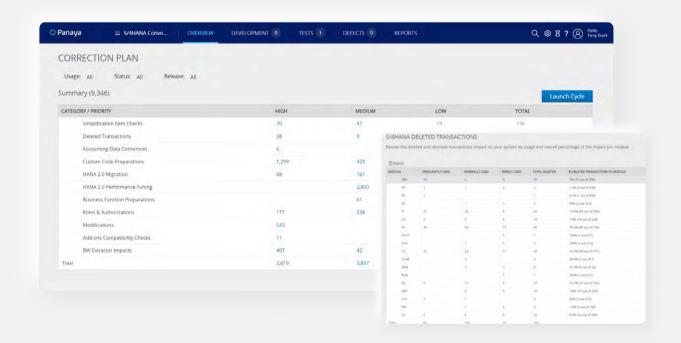

#### A Complete SAP S/4HANA System Conversion Assessment

Know all your project activities and effort in under 48 hours.

Save hundreds of working hours, with end-to-end project estimations and optimization factors, covering both remediation and testing activities.

#### SAP S/4HANA System Conversion Reports

Leverage the best SAP and Panaya has to offer with a comprehensive, detailed list of insights:

Deleted transactions

Recommended Fiori apps

Impact on test catalog

Simplification items

Satellite applications

Fitness state

Object snapshot