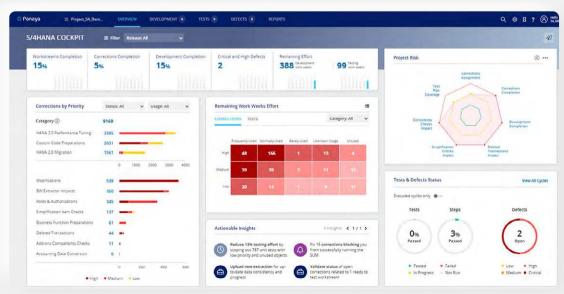

#### Intuitive and Actionable Project Cockpit

See and control project status in real time, with an easy to use actionable project cockpit. Easily navigate between different work-streams and drill down to the correction or test level with a mouse click.