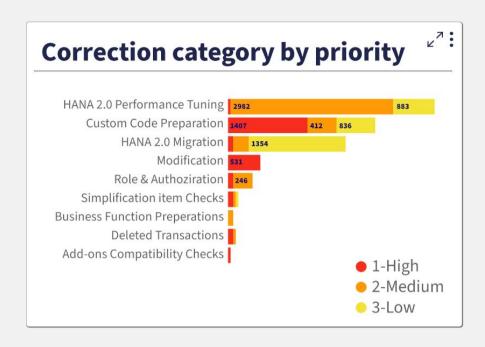

#### Panaya Change Impact Analysis for SAP S/4HANA

See your risk upfront with in-depth SAP S/4HANA conversion analysis spreading across custom and standard objects, covering dozens of correction categories, over 70 correction types, and 11K deleted transactions.