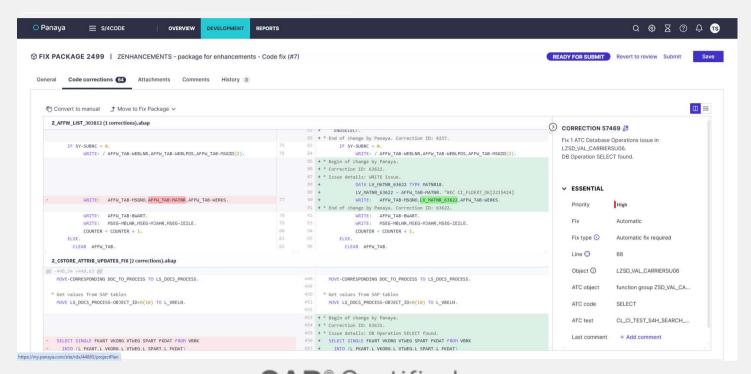

#### **Automatic Code Correction**

Reduce project costs with 90% auto-corrected SAP HANA migration, SAP S/4HANA simplifications, obsolete functions, and cloned programs. All ready to deploy at the touch of a button, directly into your Dev system.

Monitor and control your progress in real time with full visibility over automatic and manual code correction planning and execution. Selectively decide which corrections to fix (automatically or manually) and synchronize them in real-time to monitor project's progress.