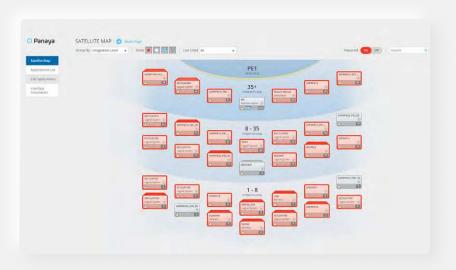

#### SAP S/4HANA System Conversion Reports

Leverage the best SAP and Panaya has to offer with a comprehensive, detailed list of insights:

Deleted transactions

Recommended Fiori apps

Impact on test catalog

Simplification items

Satellite applications

Fitness state

Object snapshot